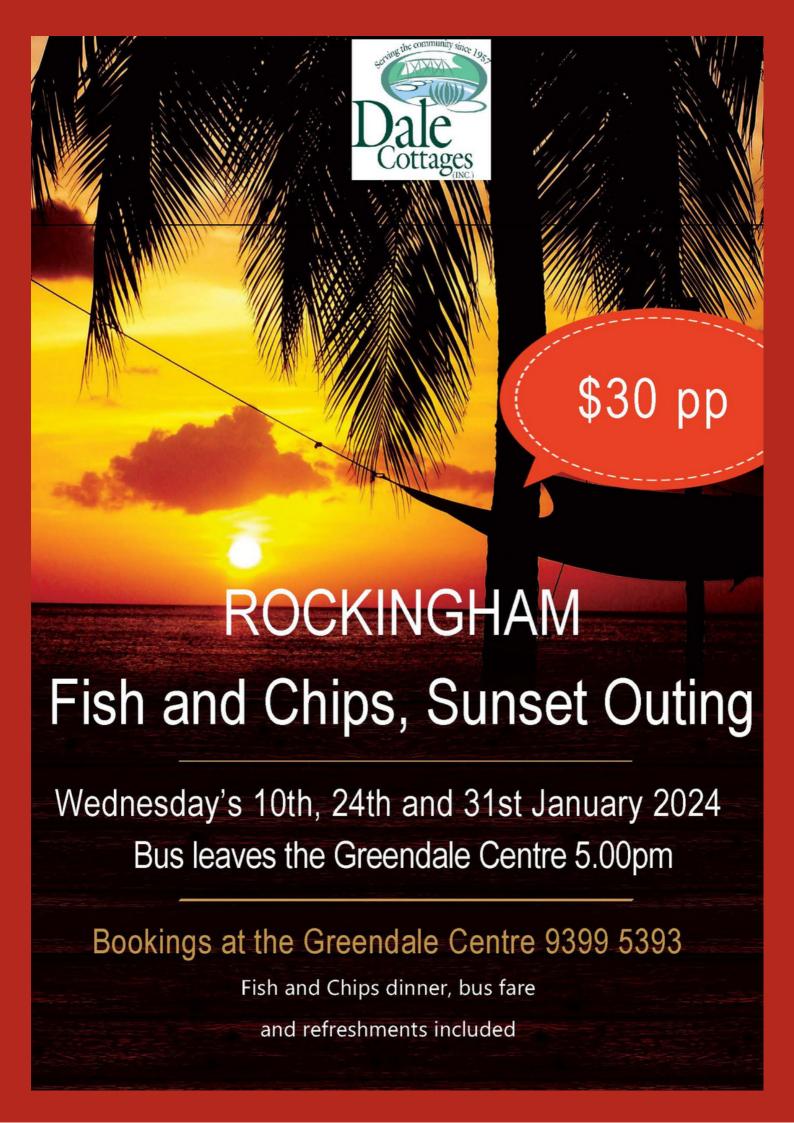

uired to purchase your own lunch and refreshments.

Please note numbers are limited.

Please advise at time of booking if you have a wheely walker.

### Bunnings & Spotlight Shopping Day Lunch in Fremantle

#### Friday 19th January 2024

Feel like a bit of New Years Shopping?
With a trip to Myaree to visit both Bunnings and the newly reopened Spotlight stores, you will be sure to grab a bargain or two.

Following your shopping spree, the bus will take you to Fremantle where you can enjoy lunch/refreshments at your leisure.

Big Bus will leave the centre at 9.00am and return approx. 4.00pm. Cost is \$20.00 per person for bus and you are required to purchase your own lunch and refreshments.

Please note numbers are limited.

Please advise at time of booking if you have a wheely walker.











Thursday 25th January 2024 Greendale Centre Dining Room 12.00pm - 2.00pm

\$15.00 per person
BBQ, Salads & Cool Drink included
BYO Alcohol

Bookings at the Greendale Centre, 9399 5393 or via website www.dalecottages.com.au



Please note Greendale Centre Closed on Friday 26th January 2024