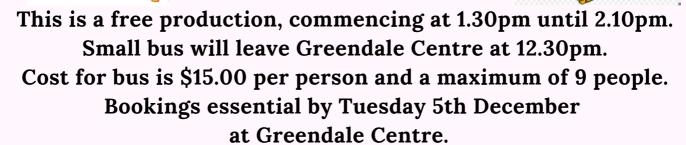

### **Thursday Outing**

Harrisdale Senior High School Performing Arts

Thursday 7th December, 2023.

Please advise if you have wheely walker at time of booking.